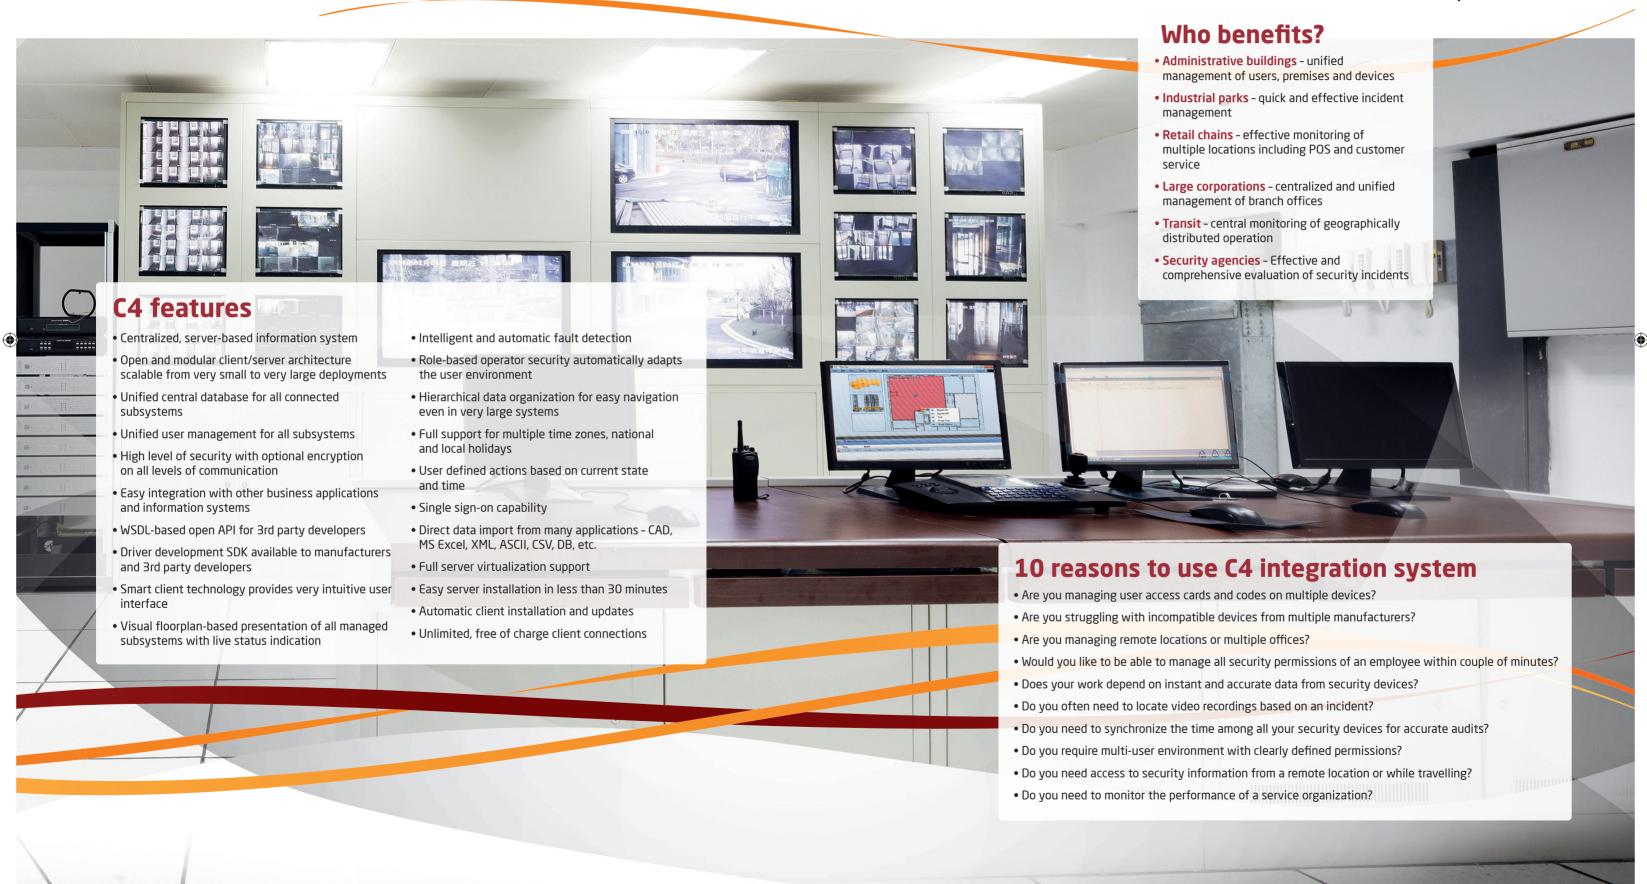

### What is C4?

C4 is a comprehensive, serverbased building security information system. Its state of the art open architecture allows for seamless, natural and intuitive control of security subsystems and devices by many manufacturers. The ability to integrate existing subsystems provides a quick return of investment by simplifying security workflows and decreasing operating costs. Multi-user environment greatly improves security management by providing the right information to the right people. C4 is the answer to increasing demand for savings in security operating budgets. Security management has never been this simple and effective.