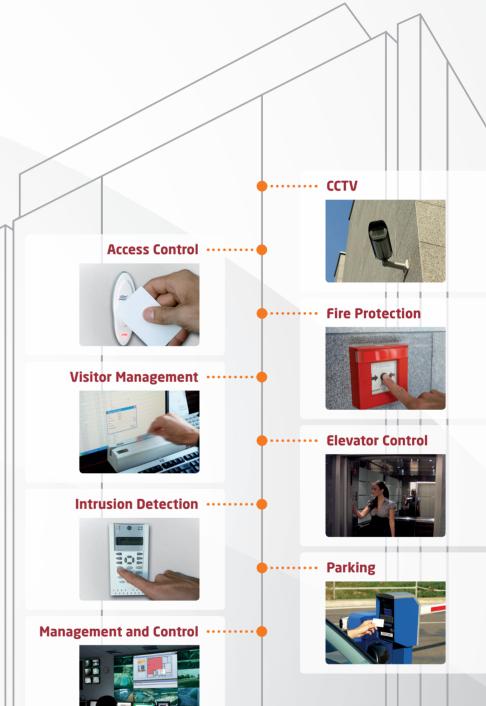

### What is C4?

C4 is a comprehensive, serverbased building security information system. Its state of the art open architecture allows for seamless, natural and intuitive control of security subsystems and devices by many manufacturers. The ability to integrate existing subsystems provides a quick return of investment by simplifying security workflows and decreasing operating costs. Multi-user environment greatly improves security management by providing the right information to the right people. C4 is the answer to increasing demand for savings in security operating budgets. Security management has never been this simple and effective.