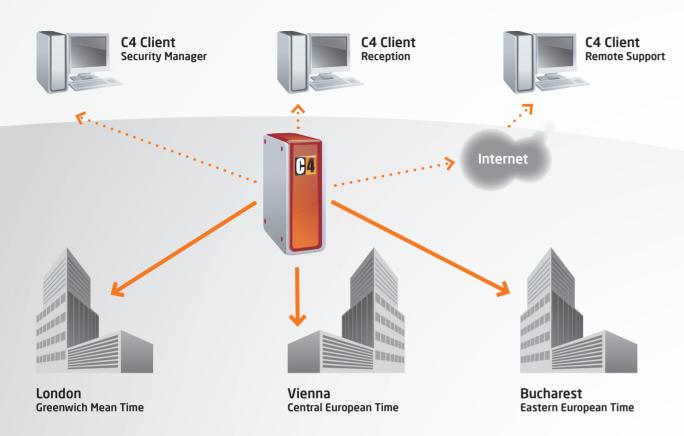

## **Basic C4 Deployment Architecture**

### What is C4?

C4 is a comprehensive, serverbased building security information system. Its state of the art open architecture allows for seamless, natural and intuitive control of security subsystems and devices by many manufacturers. The ability to integrate existing subsystems provides a quick return of investment by simplifying security workflows and decreasing operating costs. Multi-user environment greatly improves security management by providing the right information to the right people. C4 is the answer to increasing demand for savings in security operating budgets. Security management has never been this simple and effective.